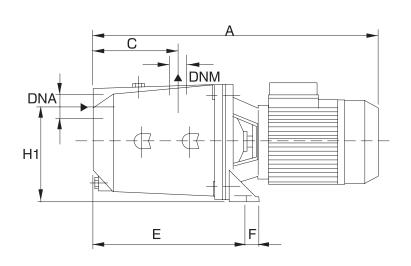

## DIMENSIONS

| MODEL     | A   | В   | С   | E   | F  | G   | ΙØ | н   | H1  | DNA<br>GAS | DNM<br>GAS |
|-----------|-----|-----|-----|-----|----|-----|----|-----|-----|------------|------------|
| JET 200 T | 521 | 214 | 151 | 282 | 20 | 160 | 11 | 227 | 175 | 1½"        | 1¼"        |