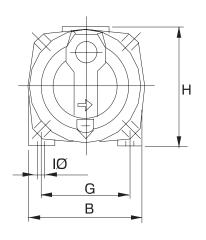

## DIMENSIONS

| MODEL     | A   | В   | С   | E   | F  | G   | ΙØ | н   | H1  | DNA<br>GAS | DNM<br>GAS |
|-----------|-----|-----|-----|-----|----|-----|----|-----|-----|------------|------------|
| JET 200 T | 521 | 214 | 151 | 282 | 20 | 160 | 11 | 227 | 175 | 1½"        | 1¼"        |