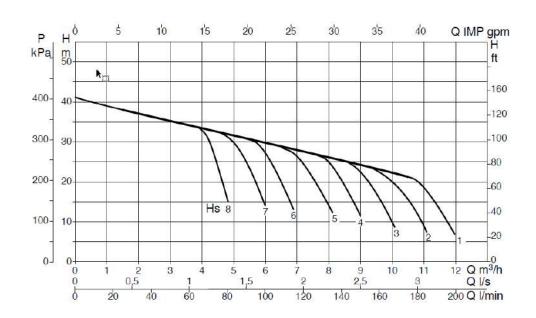

----------------|----------------------------------|--|--|--|--|
| RATED CURRENT (A)    | 6.8A / 3.9A                      |  |  |  |  |
| RATED SPEED (RPM)    | 2800 - 2 pole                    |  |  |  |  |
| IP RATING            | I.P. 44                          |  |  |  |  |
| SUCTION CONNECTION   | 1 1/2" G (BSP)                   |  |  |  |  |
| DISCHARGE CONNECTION | 1 1/4" G (BSP)                   |  |  |  |  |
| AUTOMATIC OPERATION  | No - bare pump only              |  |  |  |  |
| MOTOR PROTECTION     | Auto re-setting thermal overload |  |  |  |  |
|                      |                                  |  |  |  |  |
| CARTON DIMENSIONS    | 612mm L x 248mm W<br>x 279mm H   |  |  |  |  |
| GROSS WEIGHT (KG)    | 27kg                             |  |  |  |  |



#### CURVE



## DIMENSIONS





| MODEL     | A   | В   | С   | E   | F  | G   | ΙØ | н   | H1  | DNA<br>GAS | DNM<br>GAS |
|-----------|-----|-----|-----|-----|----|-----|----|-----|-----|------------|------------|
| JET 200 T | 521 | 214 | 151 | 282 | 20 | 160 | 11 | 227 | 175 | 1½"        | 1¼"        |

## WARRANTY / CERTIFICATIONS